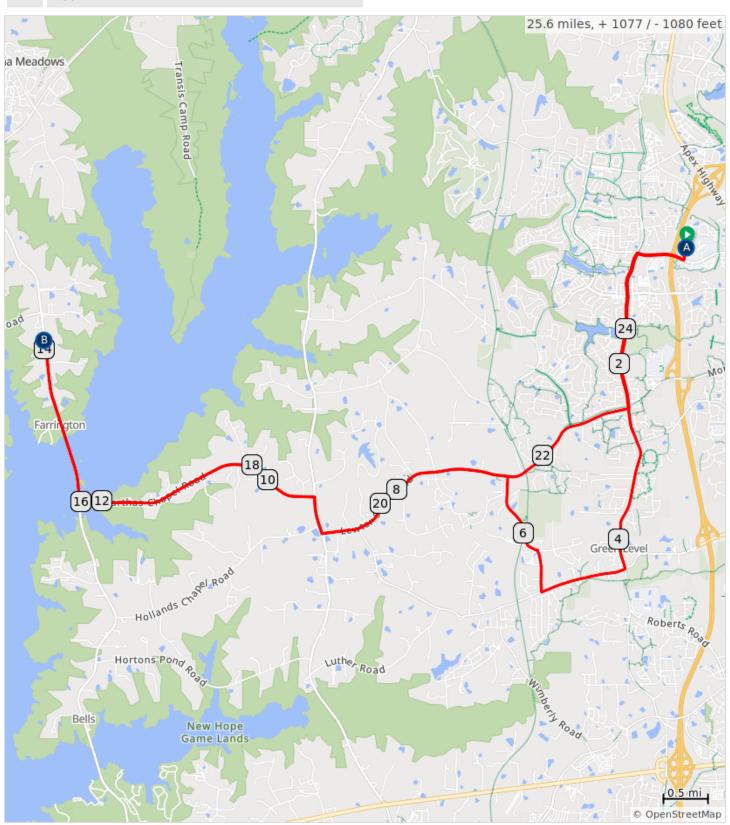

## 2023 Cup N Cone 25M Route

EMERGENCY - 911 Course Help 919-395-9860

A. FINISH - Panther Creek Stadium Parking Lot

B. RS#1 Chatham EMS Station

## 2023 Cup N Cone 25M Route

| Туре | Dist | Note                                                                    |
|------|------|-------------------------------------------------------------------------|
|      | 0.0  | Start of Course - Panther Creek<br>Stadium Parking Lot                  |
|      | 0.2  | Right onto McCrimmon Pkwy                                               |
|      | 0.7  | CAUTION! Turn left onto Green Level<br>Church Road                      |
|      | 2.5  | Straight at Morrisville Pkwy                                            |
|      | 4.3  | Right onto Green Level W Rd                                             |
|      | 5.3  | Right onto White Oak Church Rd                                          |
|      | 5.7  | At the traffic circle, continue straight to stay on White Oak Church Rd |
|      | 6.7  | Left onto Morrisville Pkwy                                              |
|      | 7.0  | Continue onto Lewter Shop Rd at County Line                             |
|      | 9.0  | CAUTION! Turn right onto NC-751 N                                       |
|      | 9.4  | CAUTION! Turn left onto Marthas<br>Chapel Rd                            |
|      | 12.3 | CAUTION! Turn right onto Farrington Rd                                  |
|      | 14.1 | REST STOP ON LEFT. Turn Around for 25 Mile Route                        |

| 14.0 miles. +581/-634 fe | こし |
|--------------------------|----|
|--------------------------|----|

| Туре | Dist | Note                                                 |
|------|------|------------------------------------------------------|
|      | 16.0 | CAUTION! Turn left onto Marthas<br>Chapel Rd         |
|      | 18.8 | Right onto NC-751 S                                  |
|      | 19.2 | CAUTION! Turn left onto Lewter<br>Shop Rd            |
|      | 21.2 | Continue onto Morrisville Pkwy                       |
|      | 23.1 | CAUTION! Turn left onto Green<br>Level Church Road   |
|      | 24.9 | Right onto McCrimmon Pkwy                            |
|      | 25.4 | CAUTION! Turn left to School parking lot and FINISH! |
|      | 25.6 | EMERGENCY - 911<br>Course Help 919-395-9860          |