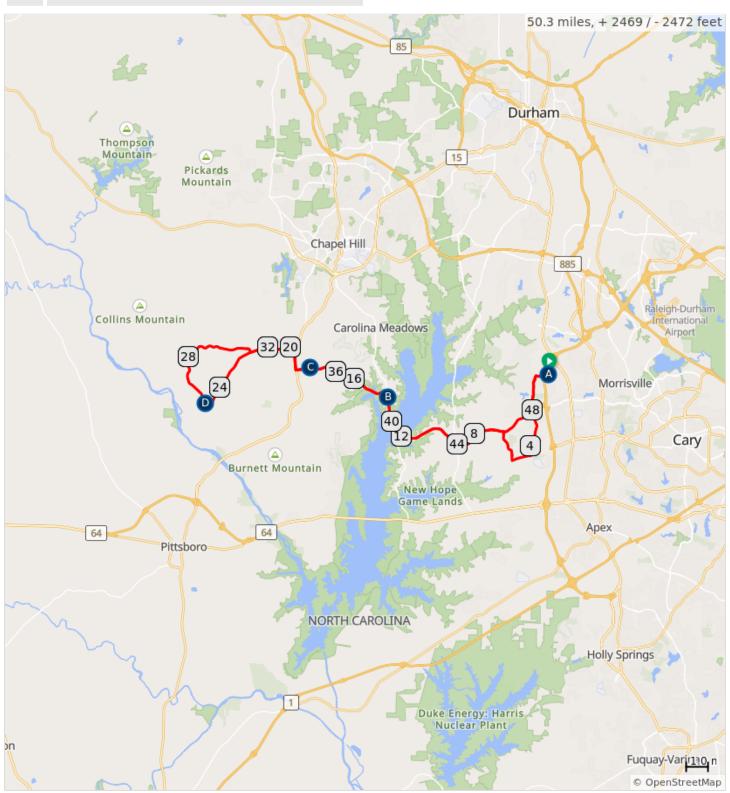

## 2023 Cup N Cone 50M Route

EMERGENCY - 911 Course Help 919-395-9860

- A. FINISH Panther Creek Stadium Parking Lot
- B. RS#1 Chatham EMS Station

- C. Top of Lystra Hill
- D. RS#2 Hamlets Chapel Church

## 2023 Cup N Cone 50M Route

| Туре | Dist | Note                                                                    |
|------|------|-------------------------------------------------------------------------|
| 0    | 0.0  | Start of route                                                          |
|      | 0.0  | Start of Course - Panther Creek<br>Stadium Parking Lot                  |
|      | 0.2  | Right onto McCrimmon Pkwy                                               |
|      | 0.7  | CAUTION! Turn left onto Green<br>Level Church Road                      |
|      | 2.5  | Straight at Morrisville Pkwy                                            |
|      | 4.3  | Right onto Green Level W Rd                                             |
|      | 5.3  | Right onto White Oak Church Rd                                          |
|      | 5.7  | At the traffic circle, continue straight to stay on White Oak Church Rd |
|      | 6.7  | Left onto Morrisville Pkwy                                              |
|      | 7.0  | Continue onto Lewter Shop Rd at County Line                             |
|      | 9.0  | CAUTION! Turn right onto NC-751 N                                       |
|      | 9.4  | CAUTION! Turn left onto Marthas<br>Chapel Rd                            |
|      | 12.3 | CAUTION! Turn right onto Farrington Rd                                  |

12.3 miles. +520/-609 feet

Note

Dist

50.3

Туре

| 33.1 | Right onto US-15 S/US-501 S. Ride on Shoulder!     |
|------|----------------------------------------------------|
| 34.0 | CAUTION! Turn left onto Lystra Rd. Use turn lane.  |
| 38.6 | Right onto Farrington Point Rd                     |
| 38.8 | REST STOP #1 on RIGHT                              |
| 40.0 | Continue onto Farrington Rd                        |
| 40.7 | CAUTION! Turn left onto Marthas<br>Chapel Rd       |
| 43.5 | Right onto NC-751 S                                |
| 43.9 | CAUTION! Turn left onto Lewter<br>Shop Rd          |
| 46.0 | Continue onto Morrisville Pkwy                     |
| 47.9 | CAUTION! Turn left onto Green<br>Level Church Road |
| 49.6 | Right onto McCrimmon Pkwy                          |
| 50.1 | Left into Panther Creek Stadium                    |

| Type | Dist | Note                                                          |
|------|------|---------------------------------------------------------------|
| Type | טואנ | Note                                                          |
|      | 13.0 | Continue onto Farrington Point Rd                             |
|      | 14.1 | REST STOP #1 ON LEFT. Turn<br>Around for 25 Mile Route        |
|      | 14.4 | CAUTION! Turn left onto Lystra Rd                             |
|      | 16.2 | Start of Lystra Hill Climb                                    |
|      | 18.3 | Top of Lystra Climb                                           |
|      | 19.0 | CAUTION! Turn right onto US-15 N/ US-501 N. Ride on Shoulder! |
|      | 19.9 | CAUTION! Turn left onto Manns<br>Chapel Rd - turn lane!       |
|      | 25.1 | Right onto Hamlets Chapel Rd                                  |
|      | 25.4 | REST STOP #2 on LEFT<br>Hamlets Chapel Church                 |
|      | 26.6 | Continue onto Jones Ferry Rd                                  |
|      | 27.7 | Right onto Lamont Norwood Rd                                  |
|      | 30.9 | Veer right onto Poythress Rd                                  |
|      | 31.1 | CAUTION! Turn left onto Manns<br>Chapel Rd                    |

18.9 miles. +1211/-855 feet

| Туре | Dist | Note         |  |
|------|------|--------------|--|
|      | 50.3 | End of route |  |

Parking Lot and FINISH!

Emergency - 911